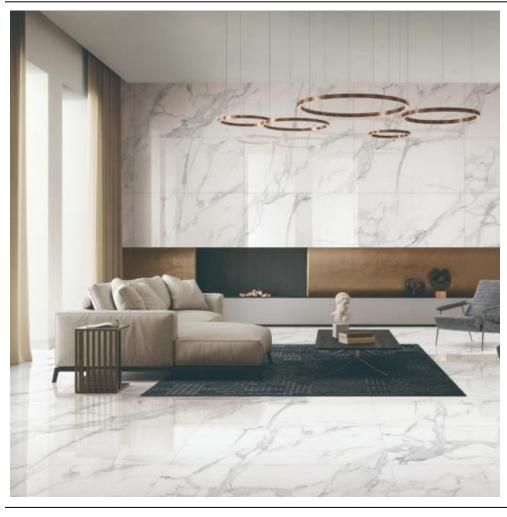

## **GOLDEN CARRARA**

## Unglazed Porcelain with Inkjet Printing Technology - Wall/Floor

|          |                 | SIZE (MM)   | (p/sqm – for reference) | p/pc     |
|----------|-----------------|-------------|-------------------------|----------|
| YG276861 | White, Polished | 600x1200x11 | 3,710.00                | 2,675.00 |

## **Design Trend: MARBLE**

SUGGESTED APPLICATIONS

**NUMBER OF PATTERNS** 

TILE SHADE VARIATION

LOW SHADE VARIATION

**MADE IN CHINA** 