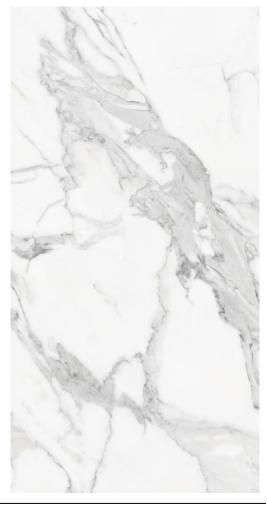

## **GOLDEN CARRARA**

## Unglazed Porcelain with Inkjet Printing Technology - Wall/Floor

|          |                 | SIZE (MM)   | (p/sqm – for reference) | p/pc     |
|----------|-----------------|-------------|-------------------------|----------|
| YG276861 | White, Polished | 600x1200x11 | 3,710.00                | 2,675.00 |

## **Design Trend: MARBLE**

SUGGESTED APPLICATIONS

**NUMBER OF PATTERNS** 

TILE SHADE VARIATION

LOW SHADE VARIATION

**MADE IN CHINA** 